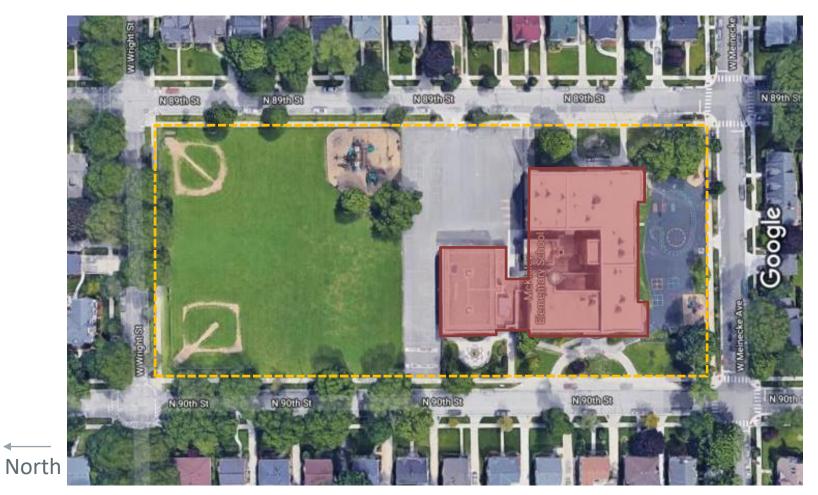

#### WAUWATOSA SCHOOL DISTRICT • Your Educational Community •

McKinley Elementary Community Design Meeting 4



#### **Tonight's Topics:**

- 1. Site Plan Development 15 Mins.
- 2. Exterior Building Design Development 15 Mins.
- 3. Community Feedback





# **Project Update**

#### What Have We Been Working On?

- 1. Schematic Design
- 2. Preliminary School Board Review
- 3. Weekly Meetings w/ District Leadership
- 4. Design Review Board Preliminary Review

#### What Comes Next?

- 1. School Board Approval of Schematic Design
- 2. Design Review Board Approval Process
- 3. City Approvals Process





### Existing Site Plan







### **Board Site Design**

Site Plan



#### North





### Site Comments/ Concerns

#### **Board Meeting Comments:**

- 1. Location of Building on Site
- 2. Green Space
- 3. Play Fields, Courts, and Playground





# **Comments from Design Review Board**

#### **Comments from September 5th Design Review Board Meeting:**

- 1. Move building further north
- 2. Proposed materials are high quality and timeless
- 3. Full thickness stone is not often seen
- 4. The new building should be "progressive" and of its time





### Site Design

Site Plan



#### North





#### Floor Plan







### Floor Plan

Second Floor





### Floor Plan

Third Floor









































# Community Feedback

#### **Directions:**

- 1. Form 3-4 teams
- 2. Select a spokesperson for the t