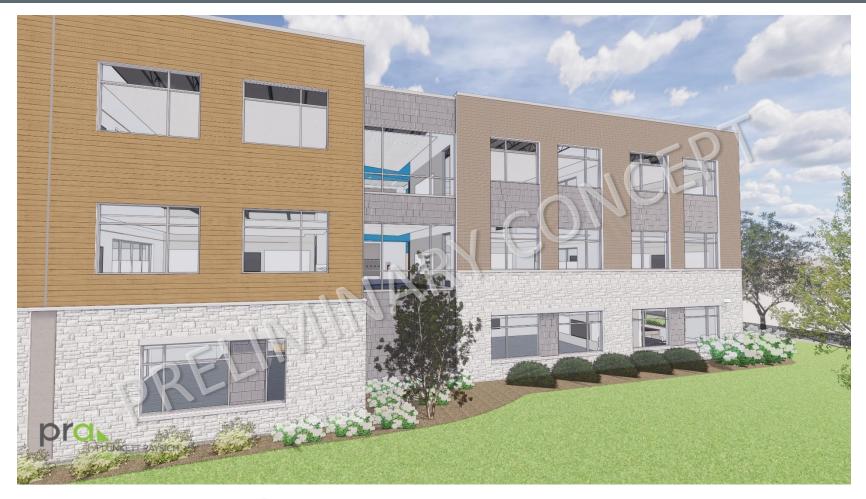

#### **Comments from September 5th Design Review Board Meeting:**

- 1. Move building further north
- 2. Proposed materials are high quality and timeless
- 3. Full thickness stone is not often seen
- 4. The new building should be "progressive" and of its time