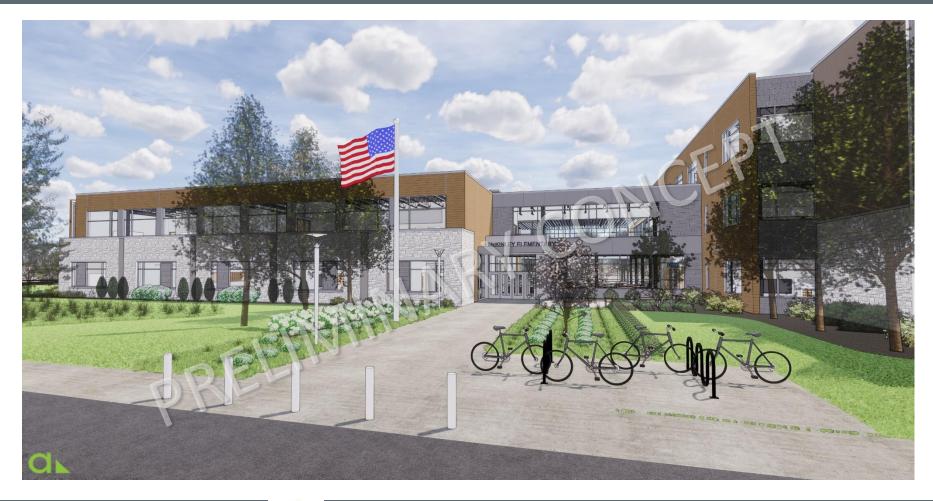

#### **Comments from September 5th Design Review Board Meeting:**

- 1. Move building further north
- 2. Proposed materials are high quality and timeless
- 3. Full thickness stone is not often seen
- 4. The new building should be "progressive" and of its time