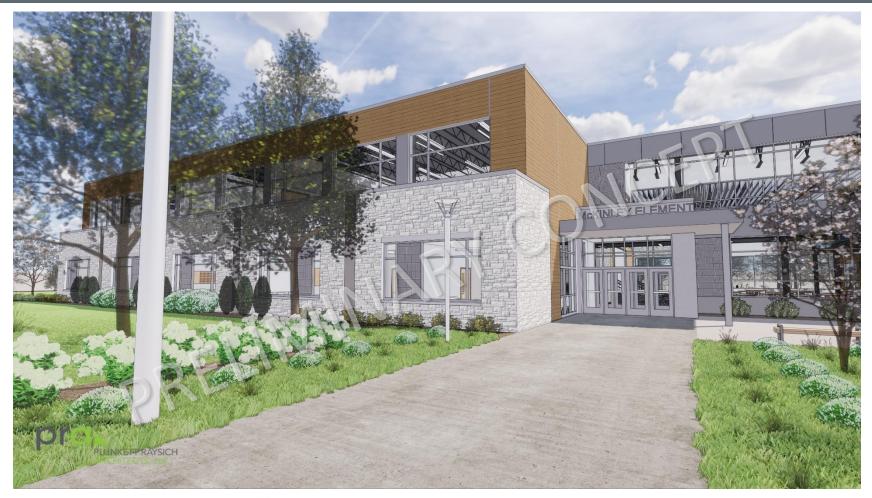

#### **Comments from September 5th Design Review Board Meeting:**

- 1. Move building further north
- 2. Proposed materials are high quality and timeless
- 3. Full thickness stone is not often seen
- 4. The new building should be "progressive" and of its time