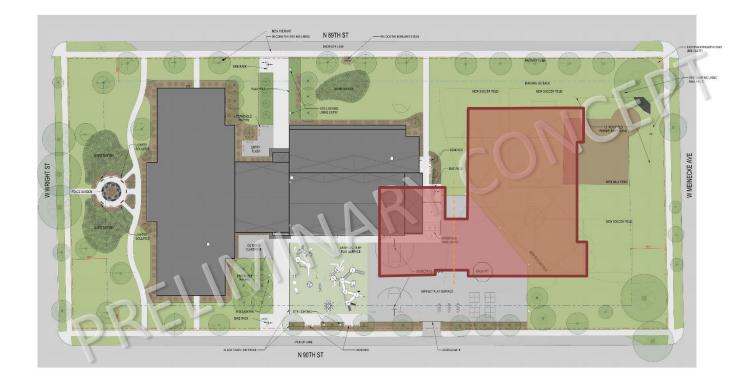

#### WAUWATOSA SCHOOL DISTRICT • Your Educational Community •

McKinley Elementary Community Design Meeting 4



#### **Tonight's Topics:**

- 1. Site Plan Development 15 Mins.
- 2. Exterior Building Design Development 15 Mins.
- 3. Community Feedback





# **Project Update**

#### What Have We Been Working On?

- 1. Schematic Design
- 2. Preliminary School Board Review
- 3. Weekly Meetings w/ District Leadership
- 4. Design Review Board Preliminary Review

#### What Comes Next?

- 1. School Board Approval of Schematic Design
- 2. Design Review Board Approval Process
- 3. City Approvals Process





### Existing Site Plan







### **Board Site Design**

Site Plan



#### North





### Site Comments/ Concerns

#### **Board Meeting Comments:**

- 1. Location of Building on Site
- 2. Green Space
- 3. Play Fields, Courts, and Playground





# **Comments from Design Review Board**

#### **Comments from September 5th Design Review Board Meeting:**

- 1. Move building further north
- 2. Proposed materials are high quality and timeless
- 3. Full thickness stone is not often seen
- 4. The new building should be "progressive" and of its time





### Site Design

Site Plan



#### North





#### Floor Plan







### Floor Plan

Second Floor





### Floor Plan

Third Floor









































# Community Feedback

#### **Directions:**

- 1. Form 3-4 teams
- 2. Select a spokesperson for the team
- 3. Two Questions:
  - What do you like